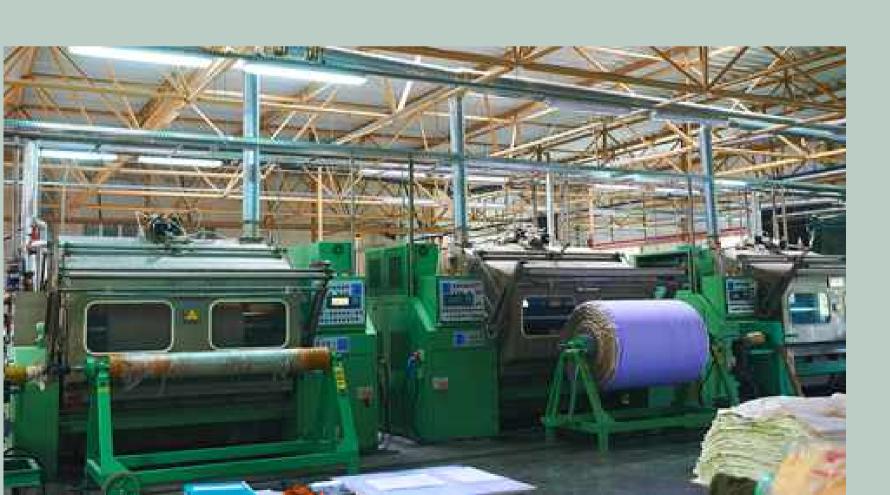

#### FINISHING

modern finishing equipment allows bleaching, stabilizing and dying fabric in accordance to customer's needs and requirements

dyeing according to PANTONE palette