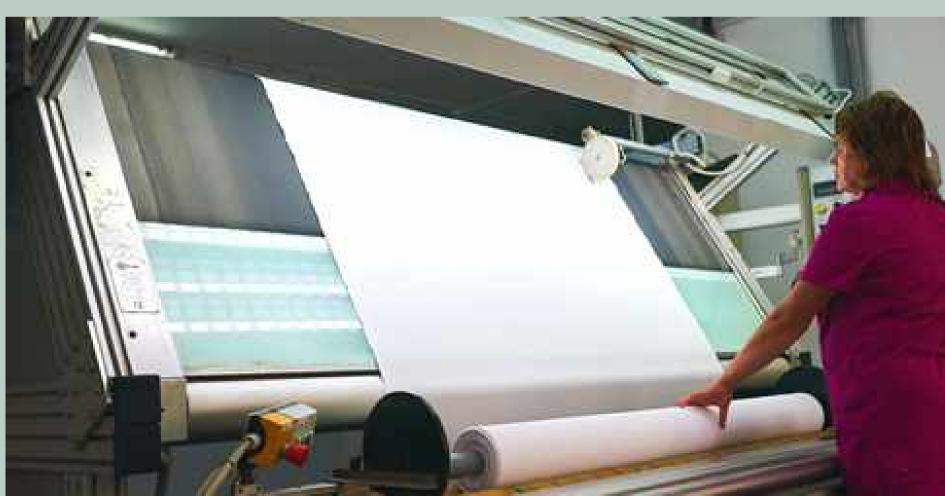

#### FINISHING

modern finishing equipment allows bleaching, stabilizing and dying fabric in accordance to customer's needs and requirements

dyeing according to PANTONE palette