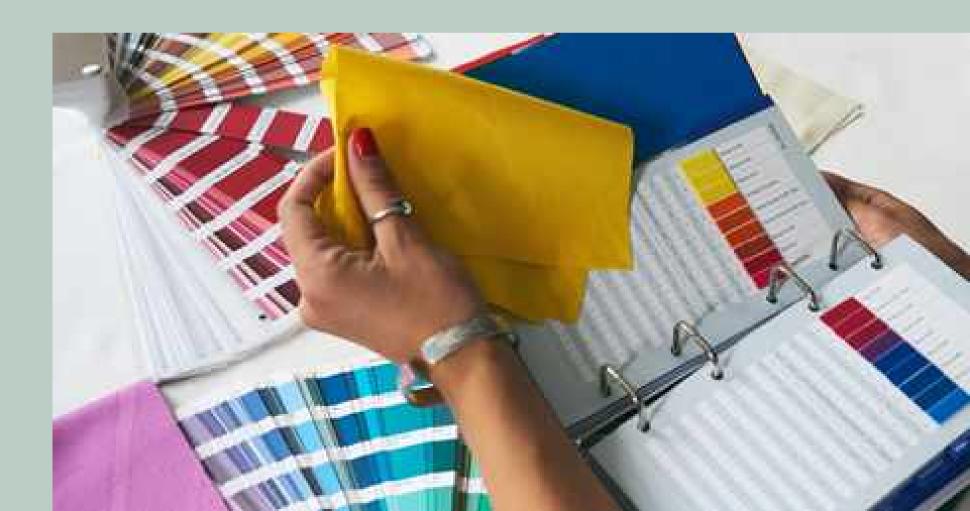

#### FINISHING

modern finishing equipment allows bleaching, stabilizing and dying fabric in accordance to customer's needs and requirements

dyeing according to PANTONE palette