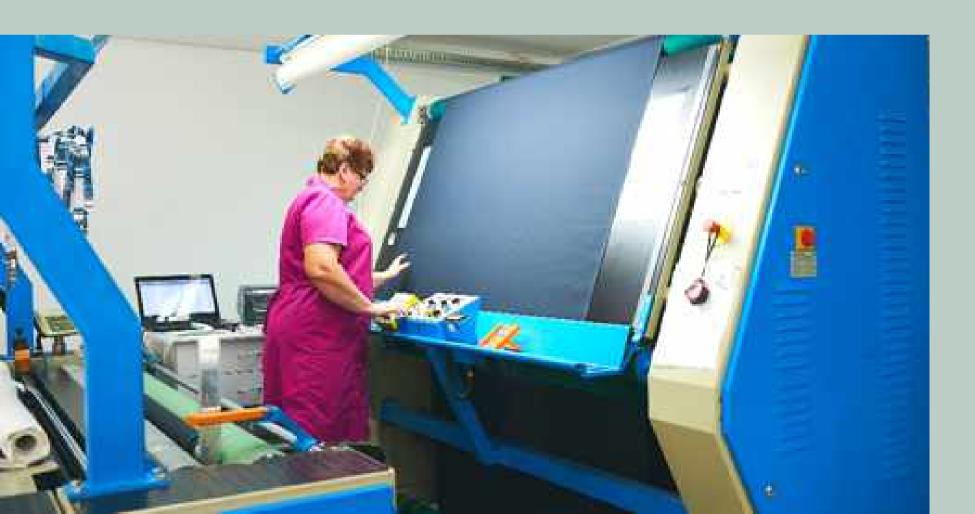

#### FINISHING

modern finishing equipment allows bleaching, stabilizing and dying fabric in accordance to customer's needs and requirements

dyeing according to PANTONE palette