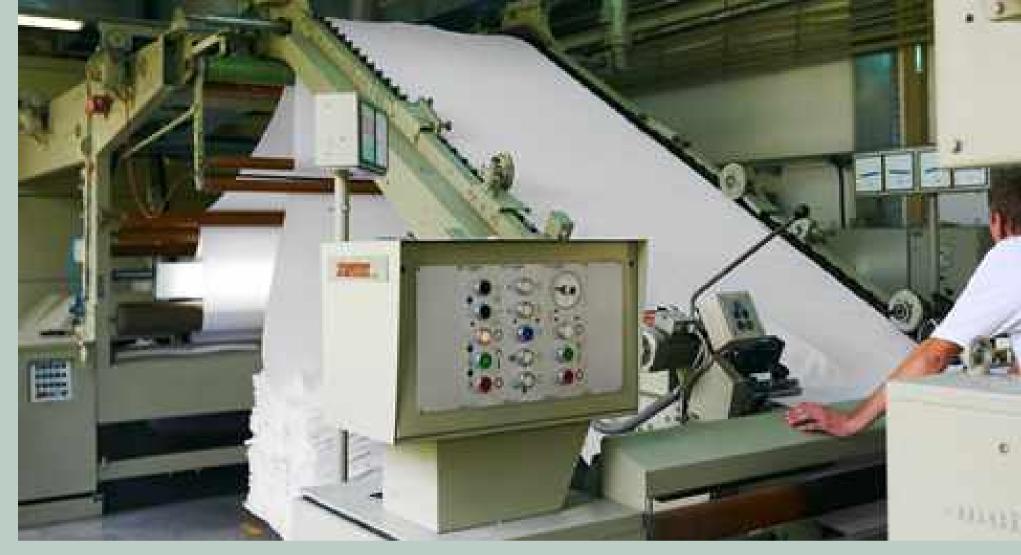

#### FINISHING

modern finishing equipment allows bleaching, stabilizing and dying fabric in accordance to customer's needs and requirements

dyeing according to PANTONE palette