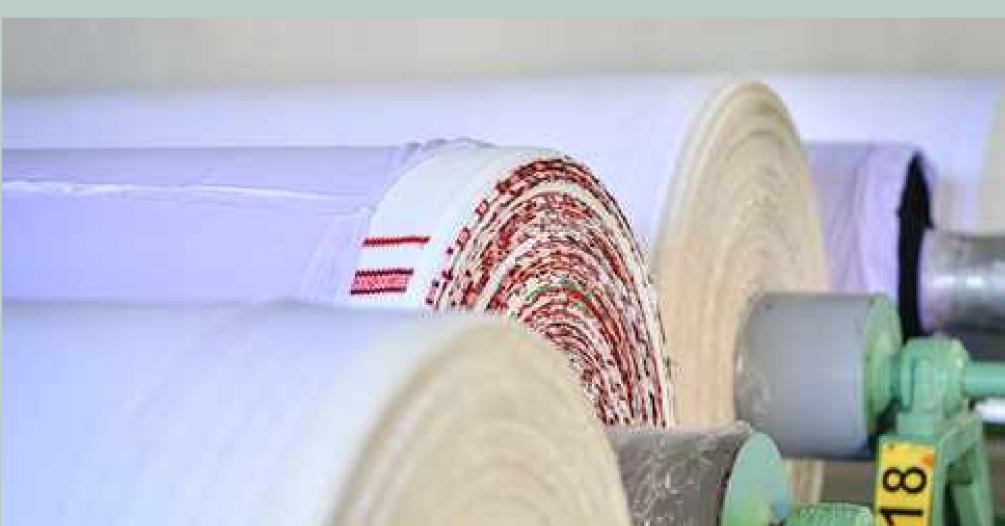

#### FINISHING

modern finishing equipment allows bleaching, stabilizing and dying fabric in accordance to customer's needs and requirements

dyeing according to PANTONE palette